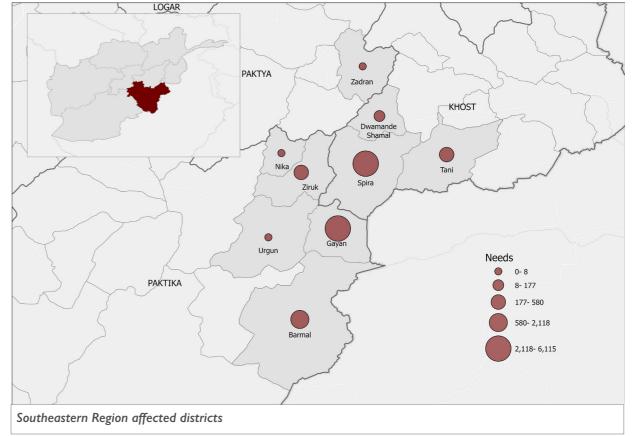

### Repair

| Needs | Capacity | Completed   | Ongoing | Gap         |
|-------|----------|-------------|---------|-------------|
| 7,358 | 5,921    | 5,707 (78%) | 0 (0%)  | 1,651 (22%) |

| District        | Needs | Completed | Ongoing | Gap   | Progress (Completed   Ongoing   Gap) |
|-----------------|-------|-----------|---------|-------|--------------------------------------|
| Spira           | 3,674 | 2,610     | 0       | 1,064 | 71% 29%                              |
| Gayan           | 1,806 | 1,806     | 0       | 0     | 100%                                 |
| Barmal          | 965   | 965       | 0       | 0     | 100%                                 |
| Dwamande Shamal | 147   | 147       | 0       | 0     | 100%                                 |
| Tani            | 478   | 105       | 0       | 373   | 22% 78%                              |
| Ziruk           | 288   | 74        | 0       | 214   | 26% 74%                              |

#### Rebuild

| Needs | Capacity | Completed   | Ongoing   | Gap         |
|-------|----------|-------------|-----------|-------------|
| 8,027 | 6,465    | 5,597 (70%) | 868 (11%) | 1,562 (19%) |

| District        | Needs | Completed | Ongoing | Gap | Progress (Completed   Ongoing | Gap) |
|-----------------|-------|-----------|---------|-----|-------------------------------|------|
| Spira           | 2,441 | 1,717     | 0       | 724 | 70%                           | 30%  |
| Barmal          | 1,475 | 1,407     | 68      | 0   | 95%                           | 5%   |
| Gayan           | 3,752 | 2,408     | 800     | 544 | 64% 21%                       | 14%  |
| Dwamande Shamal | 40    | 38        | 0       | 2   | 95%                           | 5%   |
| Tani            | 27    | 27        | 0       | 0   | 100%                          |      |
| Ziruk           | 292   | 0         | 0       | 292 | 100%                          |      |